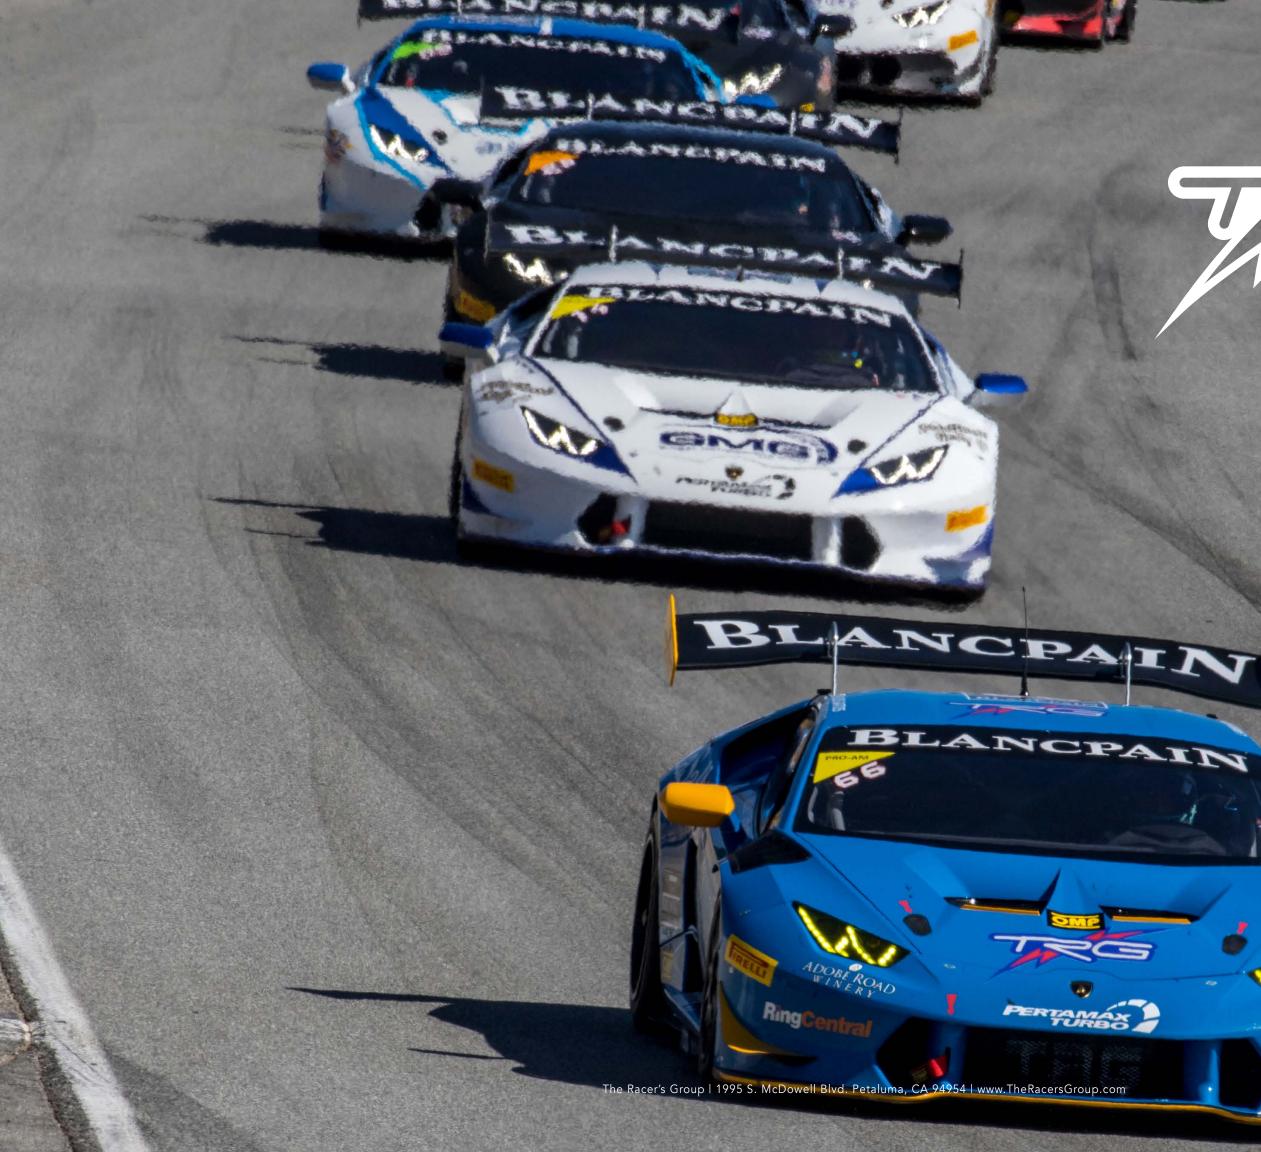

Lamborghini Super Trofeo North America is entering its fourth season as one of the most exciting race series, joining Lamborghini Super Trofeo Europe and Asia. In North America Super Trofeo races alongside what is known as some of the premier sportscar racing including the IMSA series. 25-plus car grids compete on some of the most iconic circuits including Watkins Glen International and Laguna Seca, ensuring thrilling action.

Lamborghini Super Trofeo North America is entering its fifth season as one of the most exciting race series, joining Lamborghini Super Trofeo Europe and Asia. In North America Super Trofeo races alongside what is known as some of the premier sportscar racing including the IMSA series. 25-plus car grids compete on some of the most iconic circuits including Watkins Glen International and Laguna Seca, ensuring thrilling action. Race with our car or yours.