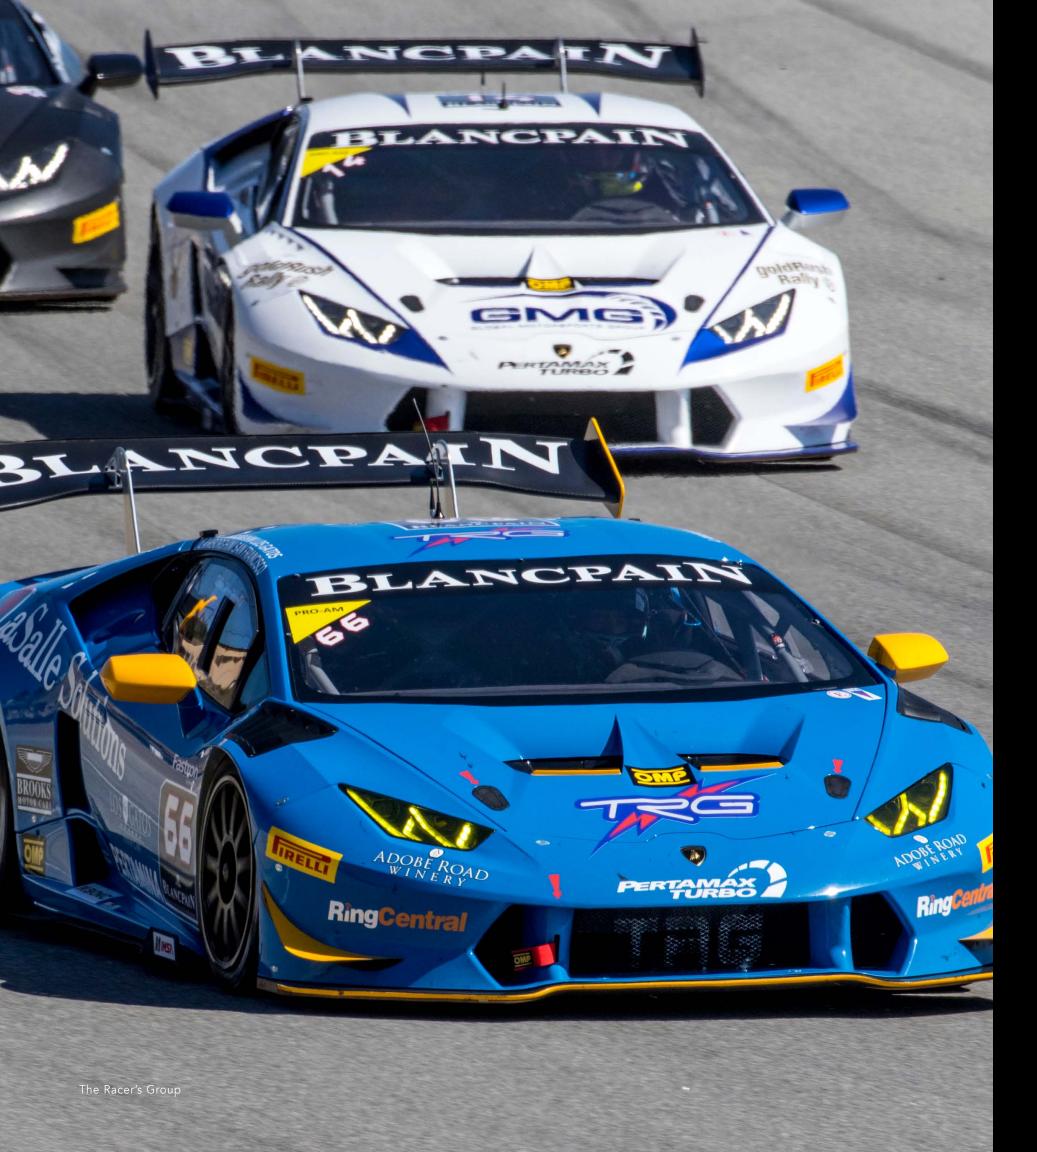

Lamborghini Super Trofeo North America is entering its fourth season as one of the most exciting race series, joining Lamborghini Super Trofeo Europe and Asia. In North America Super Trofeo races alongside what is known as some of the premier sportscar racing including the IMSA series. 25-plus car grids compete on some of the most iconic circuits including Watkins Glen International and Laguna Seca, ensuring thrilling action.

# The Huracán LP 620-2 Super Trofeo

The Huracán LP620-2 Super Trofeo is based on the Lamborghini Huracán LP610-4. Even though it bares the same iconic silhouette as the street-legal version, this car is a precision instrument built specifically for the track. Weighing 335 pounds less and boasting 620 horsepower from its naturally-aspirated 5.2L V10 engine making this car one of the fastest GT cars on the track today.

The Racer's Group