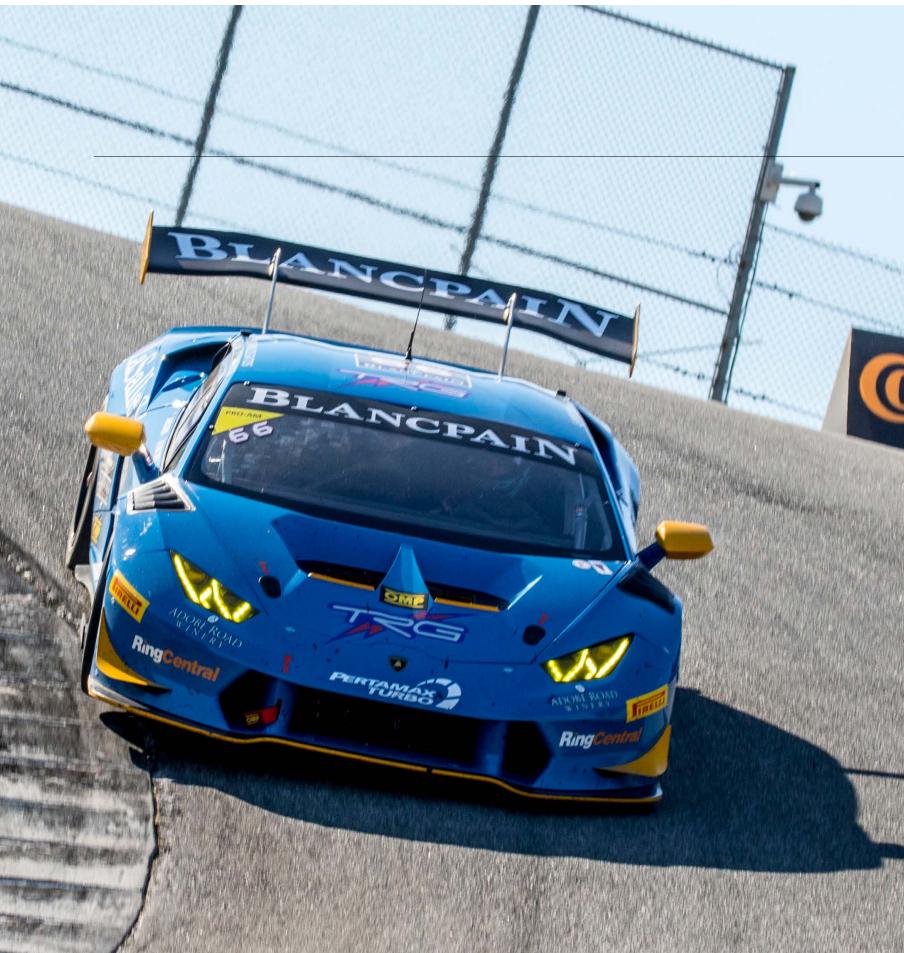

# The Huracán LP 620-2 Super Trofeo

The Huracán LP620-2 Super Trofeo is based on the Lamborghini Huracán LP610-4. Even though it bares the same iconic silhouette as the street-legal version, this car is a precision instrument built specifically for the track. Weighing 335 pounds less and boasting 620 horsepower from its naturally-aspirated 5.2L V10 engine making this car one of the fastest GT cars on the track today.