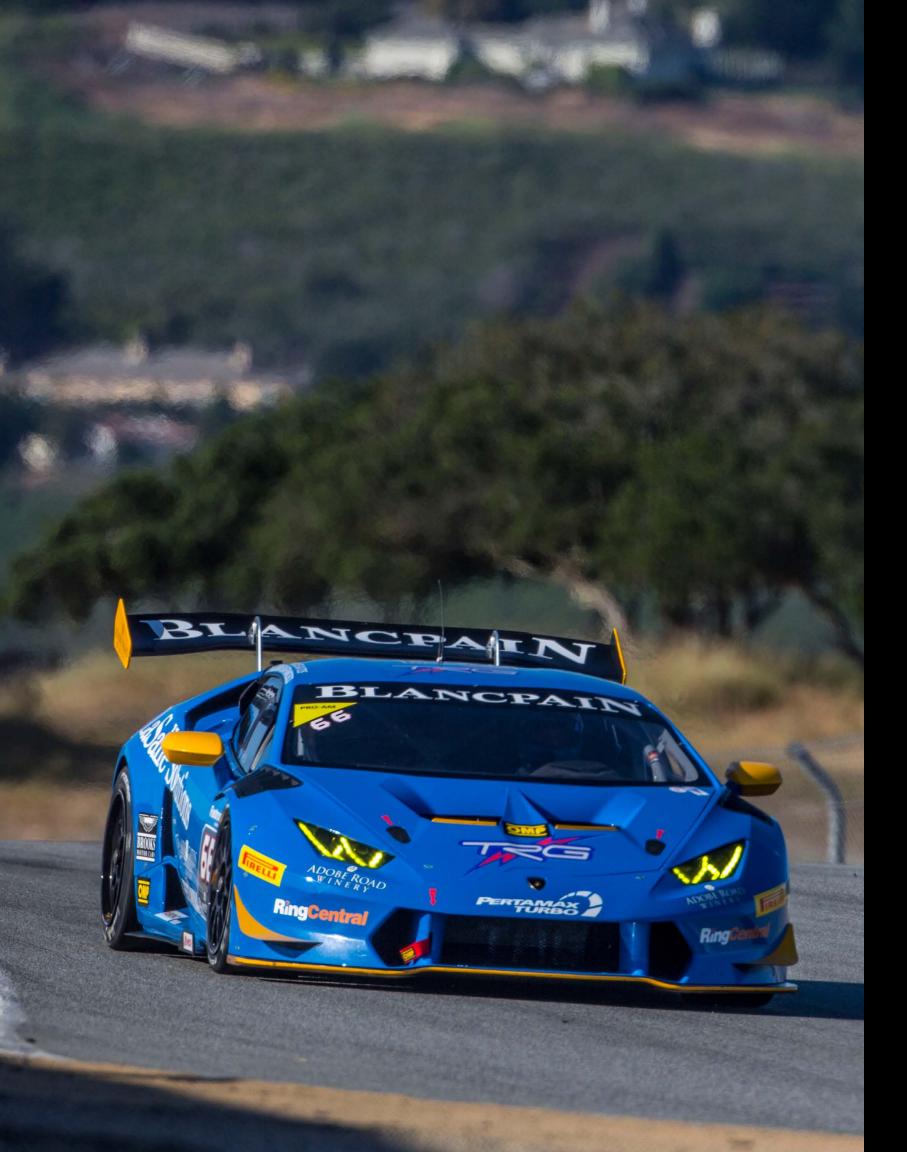

# The Huracán LP 620-2 Super Trofeo

The Huracán LP620-2 Super Trofeo is based on the Lamborghini Huracán LP610-4. Even though it bares the same iconic silhouette as the street-legal version, this car is a precision instrument built specifically for the track. Weighing 335 pounds less and boasting 620 horsepower from its naturally-aspirated 5.2L V10 engine making this car one of the fastest GT cars on the track today.

## **SERIES PROFILE**

TRG-Lamborghini Racing is a premier alliance of long-time specialists in amateur and professional motorsports combined with powerful Italian machinery. TRG operates customer driving programs in National Club Racing, IMSA Porsche GT3 Cup, Pirelli World Challenge, the the WeatherTech SportsCar Championship and now the Lamborghini Super Trofeo series. TRG has a long history in GT racing, with over 20 years of success which includes 4 championships, over 70 professional race victories, nearly 200 podiums as well as 4 victories at the Rolex 24 at Daytona (once overall) and the 24 Hours of Le Mans. The team's reputation of success in both factory and customer racing with multiple brands, combined with toptier track support, an expert marketing team and VIP hospitality services, ensures TRG as a trusted partner for today's Lamborghini racer.