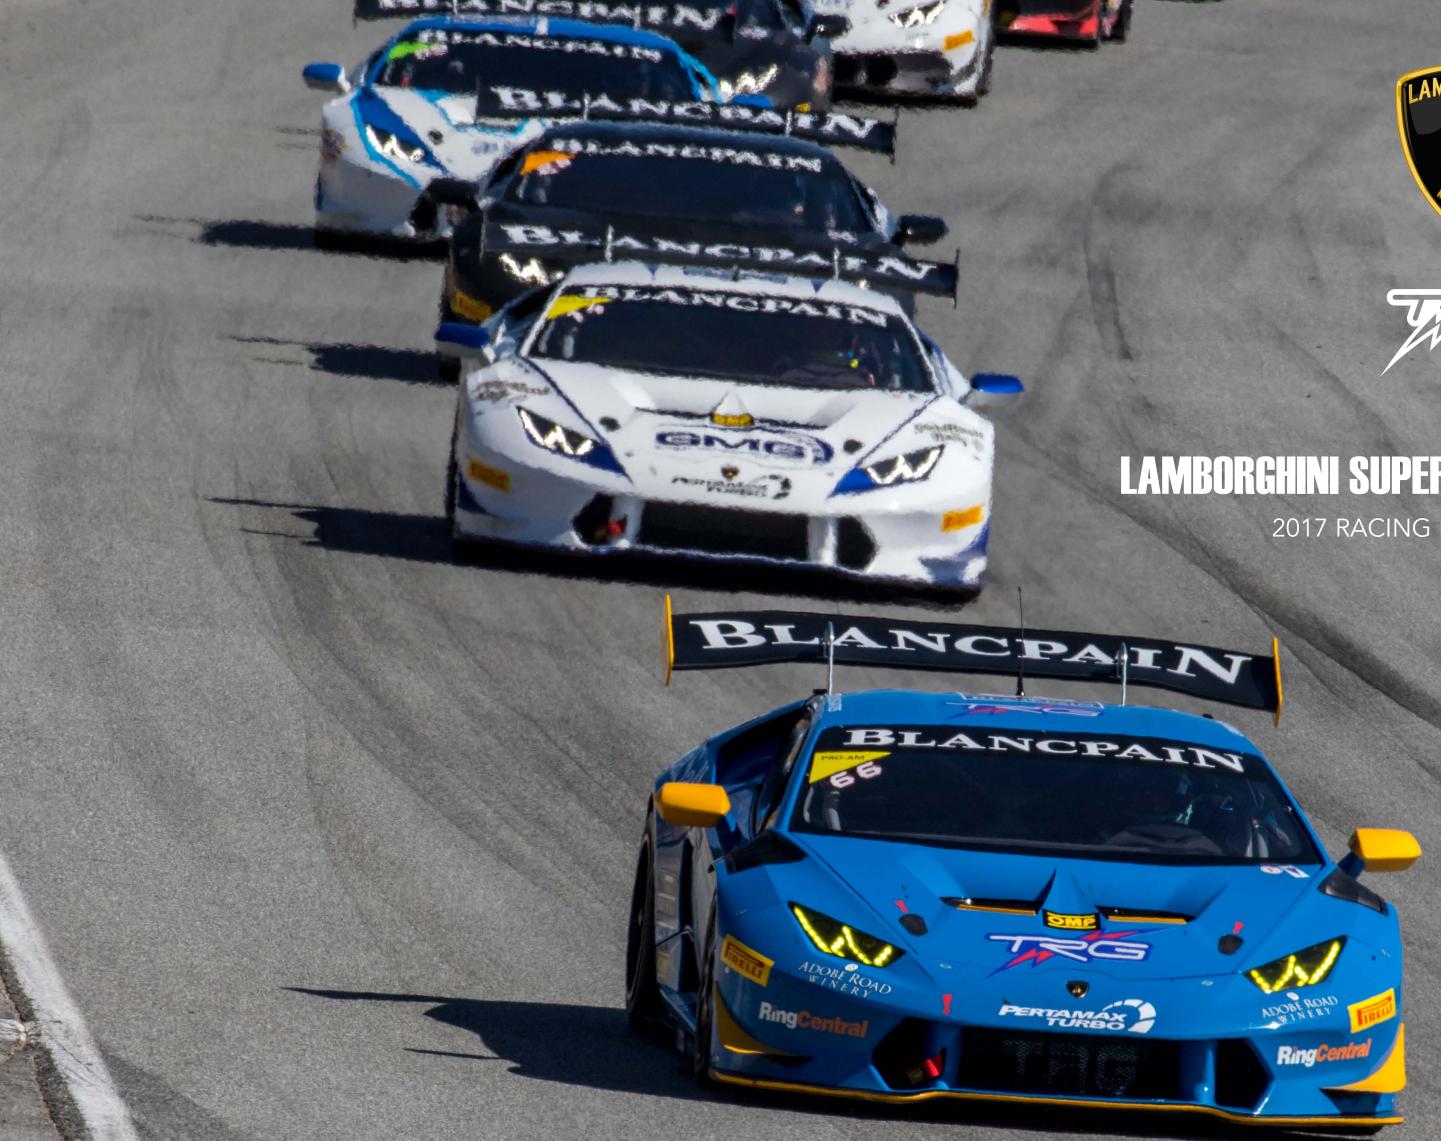

# LAMBORGHINI SUPER TROFEO 2017 RACING PROGRAMS

Lamborghini Super Trofeo North America is entering its fourth season as one of the most exciting race series, joining Lamborghini Super Trofeo Europe and Asia. In North America Super Trofeo races alongside what is known as some of the premier sportscar racing including the IMSA series. 25-plus car grids compete on some of the most iconic circuits including Watkins Glen International and Laguna Seca, ensuring thrilling action.

# The Huracán LP 620-2 Super Trofeo

The Huracán LP620-2 Super Trofeo is based on the Lamborghini Huracán LP610-4. Even though it bares the same iconic silhouette as the street-legal version, this car is a precision instrument built specifically for the track. Weighing 335 pounds less and boasting 620 horsepower from its naturally-aspirated 5.2L V10 engine making this car one of the fastest GT cars on the track today.